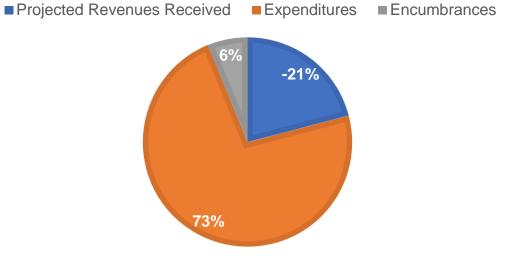

|                                                         |                |                 | 2021                | -22 Unaudited Actua | ls                              |                     | 2022-23 Budget    |                                 |                           |
|---------------------------------------------------------|----------------|-----------------|---------------------|---------------------|---------------------------------|---------------------|-------------------|---------------------------------|---------------------------|
| Description                                             | Resource Codes | Object<br>Codes | Unrestricted<br>(A) | Restricted<br>(B)   | Total Fund<br>col. A + B<br>(C) | Unrestricted<br>(D) | Restricted<br>(E) | Total Fund<br>col. D + E<br>(F) | % Diff<br>Column<br>C & F |
| LCFF SOURCES                                            |                |                 |                     |                     |                                 |                     |                   |                                 |                           |
| Principal Apportionment<br>State Aid - Current Year     |                | 8011            | 340,280.00          | 0.00                | 340,280.00                      | 392,461.00          | 0.00              | 392,461.00                      | 15.3%                     |
| Education Protection Account State Aid - Current        | Year           | 8012            | 136,094.00          | 0.00                | 136,094.00                      | 107,078.00          | 0.00              | 107,078.00                      | -21.3%                    |
| State Aid - Prior Years                                 |                | 8019            | 0.23                | 0.00                | 0.23                            | 0.00                | 0.00              | 0.00                            | -100.0%                   |
| Tax Relief Subventions<br>Homeowners' Exemptions        |                | 8021            | 3,843.06            | 0.00                | 3,843,06                        | 0.00                | 0.00              | 0.00                            | -100.0%                   |
| Timber Yield Tax                                        |                | 8022            | 0.00                | 0.00                | 0.00                            | 0,00                | 0.00              | 0.00                            | 0.0%                      |
| Other Subventions/In-Lieu Taxes                         |                | 8029            | 0.00                | 0.00                | 0.00                            | 0.00                | 0.00              | 0.00                            | 0.0%                      |
| County & District Taxes<br>Secured Roll Taxes           |                | 8041            | 552,809.73          | 0.00                | 552,809.73                      | 601,935,00          | 0.00              | 601,935,00                      | 8.9%                      |
| Unsecured Roll Taxes                                    |                | 8042            | 37,982.61           | 0.00                | 37,982.61                       | 0.00                | 0.00              | 0.00                            | -100.0%                   |
| Prior Years' Taxes                                      |                | 8043            | 10,637.24           | 0.00                | 10,637,24                       | 0.00                | 0.00              | 0.00                            | -100.0%                   |
| Supplemental Taxes                                      |                | 8044            | 164.47              | 0.00                | 164,47                          | 0.00                | 0.00              | 0.00                            | -100.0%                   |
| Education Revenue Augmentation Fund (ERAF)              |                | 8045            | 0.00                | 0.00                | 0.00                            | 0.00                | 0.00              | 0.00                            | 0.0%                      |
| Community Redevelopment Funds<br>(SB 617/699/1992)      |                | 8047            | 0.00                | 0.00                | 0.00                            | 0.00                | 0.00              | 0.00                            | 0.0%                      |
| Penalties and Interest from<br>Delinquent Taxes         |                | 8048            | 0.00                | 0.00                | 0.00                            | 0.00                | 0.00              | 0.00                            | 0,0%                      |
| Miscellaneous Funds (EC 41604)<br>Royalties and Bonuses |                | 8081            | 0.00                | 0.00                | 0.00                            | 0.00                | 0,00              | 0.00                            | 0.0%                      |
| Other In-Lieu Taxes                                     |                | 8082            | 0.00                | 0.00                | 0.00                            | 0.00                | 0.00              | 0.00                            | 0.0%                      |
| Less: Non-LCFF<br>(50%) Adjustment                      |                | 8089            | 0.00                | 0.00                | 0.00                            | 0.00                | 0.00              | 0.00                            | 0.0%                      |
| Subtotal, LCFF Sources                                  |                |                 | 1,081,811.34        | 0.00                | 1,081,811.34                    | 1,101,474.00        | 0.00              | 1,101,474.00                    | 1.8%                      |
| LCFF Transfers                                          |                |                 |                     |                     |                                 |                     |                   |                                 |                           |
| Unrestricted LCFF Transfers -<br>Current Year           | 0000           | 8091            | 0.00                |                     | 0.00                            | 0.00                |                   | 0.00                            | 0.0%                      |
| All Other LCFF Transfers -<br>Current Year              | All Other      | 8091            | 0.00                | 0.00                | 0.00                            | 0.00                | 0.00              | 0.00                            | 0.0%                      |
| Transfers to Charter Schools in Lieu of Property T      | axes           | 8096            | (541,784.00)        | 0.00                | (541,784.00)                    | (529,600.00)        | 0.00              | (529,600.00)                    | -2,2%                     |
| Property Taxes Transfers                                |                | 8097            | 0.00                | 0.00                | 0.00                            | 0.00                | 0.00              | 0.00                            | 0.0%                      |