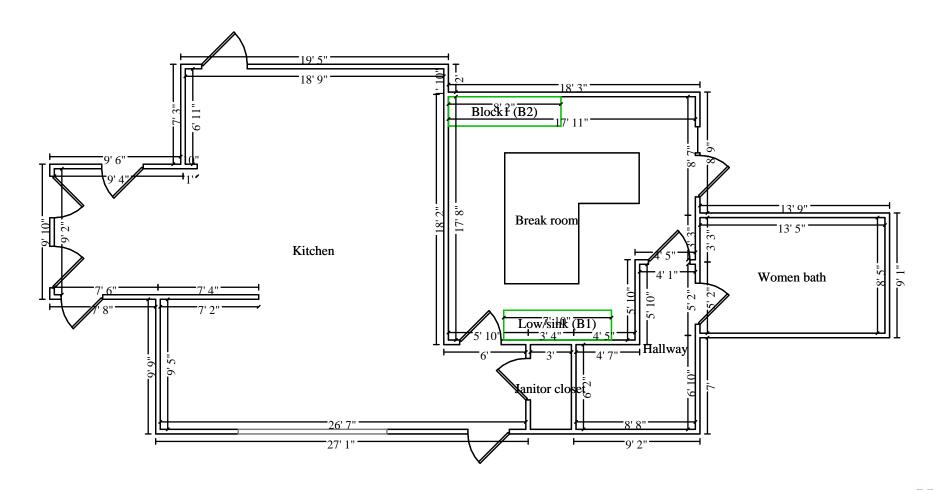

### Superintendent's Report September 8, 2022

We continue to fix many things that have been breaking in the Multi-Purpose building (gym-cafeteria) lately. We had a pipe rupture above the ceiling of the women's staff bathroom a month ago and that repair has been completed and the bathroom is reopened. The Staff Room in the Multi-Purpose room has had the mold and water damage removed. After the previous contract was approved, it was determined that the can lights were no longer repairable and an additional cost was incurred for the removal and replacement of all new can lights and electrical wiring for those lights.