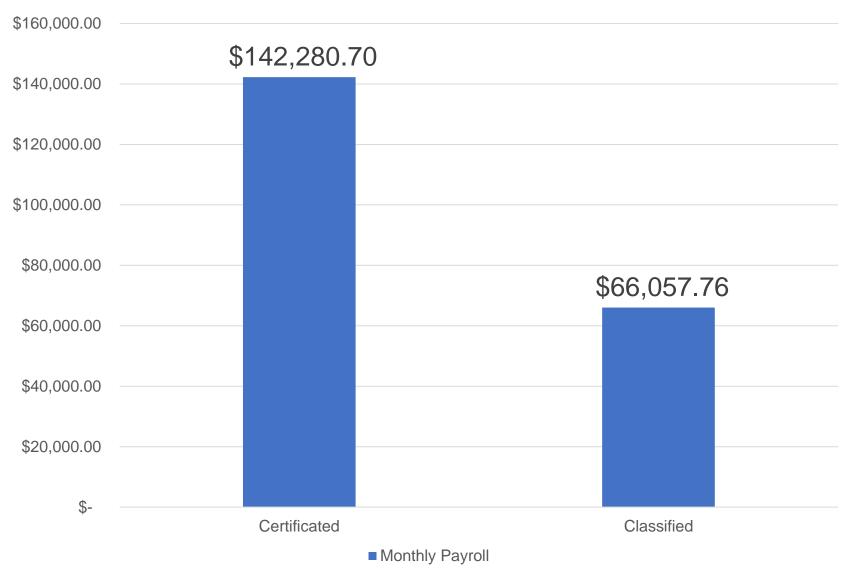

.66      |    | 44,537.80  | 97,952.04  | 60.04 |
| то | OTAL | .: 1000 | 0-600 | 00 |    |       | 163,142.00 | 15,281.70            | 20,652.1           | 6 12.66      |    | 44,537.80  | 97,952.04  | 60.04 |
| то | OTAL | : EXP   | ENSE  | S  |    |       | 163,142.00 | 15,281.70            | 20,652.1           | 6 12.66      |    | 44,537.80  | 97,952.04  | 60.04 |
|    |      |         |       |    |    |       |            |                      |                    | <b>†</b>     |    |            |            |       |

As of 08/31/2022 we have expended 12.66% of our Fund 130 Cafeteria Budget

### Vendor Payments

| 08/05/2022 | \$15,326.64  |
|------------|--------------|
| 08/12/2022 | \$66,953.90  |
| 08/26/2022 | \$164,568.20 |
| Total      | \$246,848.74 |

## August Payroll



## **Budget Report**

### District Budget Report As of 08/31/2022

61% 42 - Sequoia Union Elementary School District BDG113 9/2/2022 Page 22 of 22 BUDGET REPORT FY: 2023 2:48:06PM FROM: 7/1/2022 TO 6/30/2023 FUND: 010 - General Fund UNENCUMBERED PY GO FN SI L2 OB Working Year To Date Encumbered Balance Current % **SUMMARY FOR 010 - GENERAL FUND** Encumbered Year To Date Current Balance 819,945.00 92,085.52 92,085.52 11.23 0.00 727,859.48 88.77 TOTAL: INCOME 863,458.00 130,762.62 130,762.62 15.14 9,650.28 723,045.10 83.74 TOTAL: 1000-5000 930,092.00 160,329.21 17.24 13,044.35 756,718.44 81.36 160,329.21 TOTAL: 1000-6000 963,221.00 162,386.78 16.86 787,789.87 81.79 162,386.78 13,044.35 **TOTAL: EXPENSES** 

■ Projected Revenues Received

Expenditures

34%

**■** Encumbrances

### Charter B